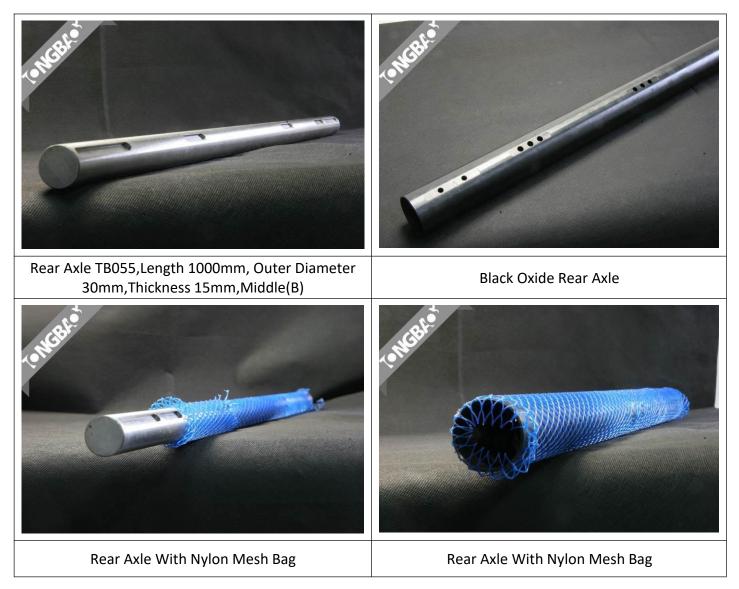

# **ADJUSTABLE TIE ROD**

# **TIE ROD END**

Note:

1. Material For Inner Ring: Bearing Steel.

- 2. Surface Finish: Chrome Plated.
- 3. Inner Ring Turn Freely After Assembled.