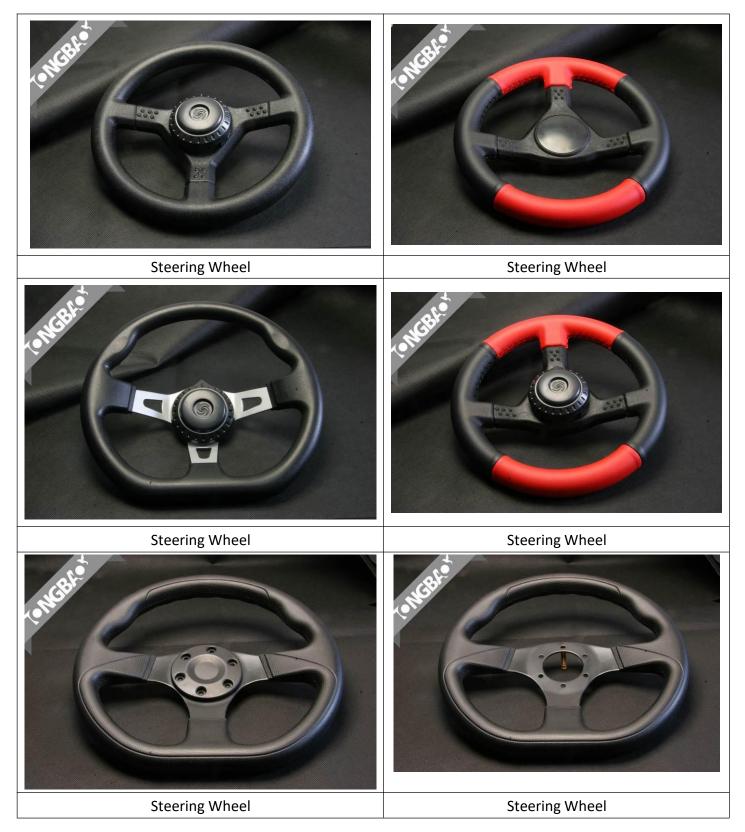

#### **STEERING WHEEL**

| Item No. | Description                                                                                                                                        |  |  |  |
|----------|----------------------------------------------------------------------------------------------------------------------------------------------------|--|--|--|
| TB0401   | The cores and spokes are made of cold steel, with polyurethane form covered in the circle.                                                         |  |  |  |
|          | This type of steering wheel provides you a soft and comfortable grip.                                                                              |  |  |  |
| TB0401A  | The cores and spokes are made of cold steel, with polyurethane form and red artificial leather covered in the circle.                              |  |  |  |
| TB0402   | Cold steel frame with polyurethane form cover.                                                                                                     |  |  |  |
|          | This kind of steering wheel has a plastic cap in the core which protects the nuts mounted inside and the wavy circle offers a better grip feeling. |  |  |  |
| TB0403   | The cores and spokes are made of cold steel, with polyurethane form covered in the circle.                                                         |  |  |  |
| TB0404   | The cores and spokes are made of cold steel, with polyurethane form and red artificial leather covered in the circle.                              |  |  |  |
|          | Red/black artificial leather covered in the circle.                                                                                                |  |  |  |
| TB0405   | The cores and spokes are made of cold steel, with polyurethane form a red artificial leather covered in the circle.                                |  |  |  |
| TB0406   | The cores and spokes are made of cold steel, with polyurethane form and red artificial leather covered in the circle.                              |  |  |  |
|          | Red/black artificial leather covered in the circle.                                                                                                |  |  |  |
| TB0501   | The cores and spokes are made of cold steel, with polyurethane form and red artificial leather covered in the circle.                              |  |  |  |
| TB0502   | The cores and spokes are made of cold steel, with polyurethane form and red artificial leather covered in the circle.                              |  |  |  |
|          | Red/black artificial leather covered in the circle.                                                                                                |  |  |  |
| TB0601   | The butterfly steering wheel design evolved from actual track experience.                                                                          |  |  |  |
|          | The butterfly also features polyurethane form grips to resist fuels and lubricants.                                                                |  |  |  |
| TB0602-1 | The cores and spokes are made of cold steel, with polyurethane form and red artificial leather covered in the circle.                              |  |  |  |