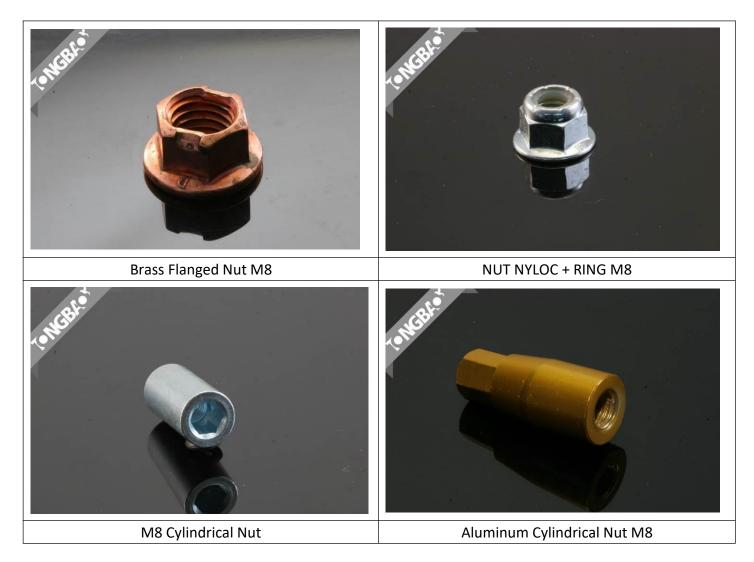

## **ALUMINUM ROUND TIE ROD**

- 1. Material: Aluminum 6061.
- 2. Finish: Color Anodized.