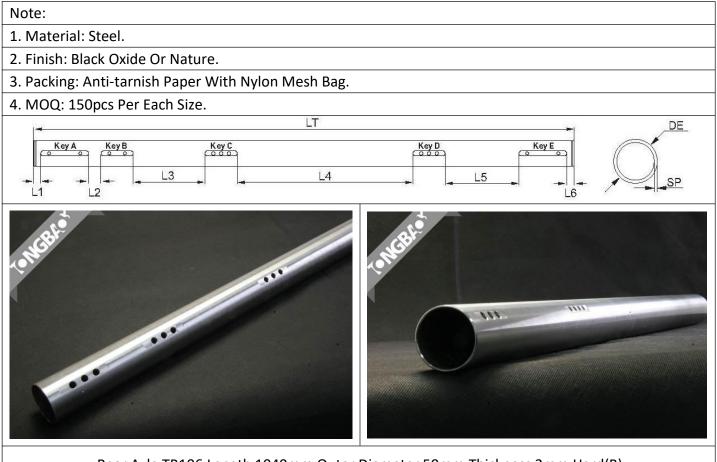

# **ADJUSTABLE TIE ROD**

# **TIE ROD END**

Note:

1. Material For Inner Ring: Bearing Steel.

- 2. Surface Finish: Chrome Plated.
- 3. Inner Ring Turn Freely After Assembled.