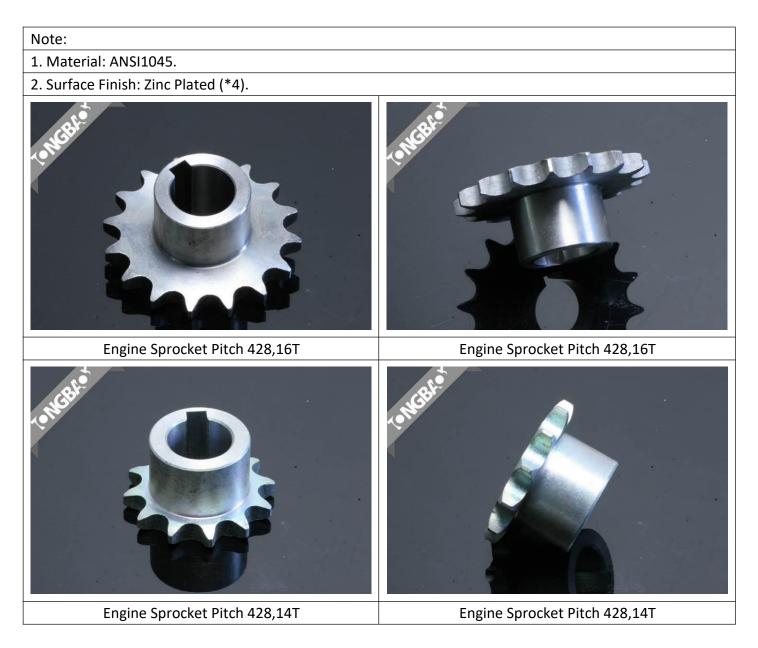

#### **SPLIT STEEL SPROCKET PITCH 428**

Note:

- 1. Material: ANSI 1045.
- 2. Surface Finish: Zinc Plated (\*4).
- 3. Split In Half.
- 4. MOQ: 100pcs Per Each Size

#### **ENGINE SPROCKET PITCH 428**