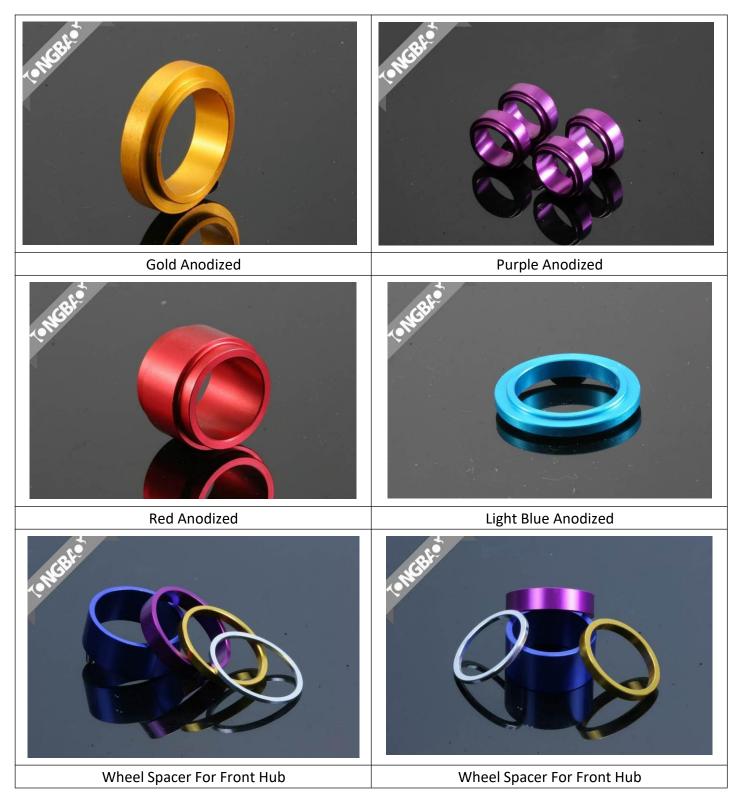

## **ALUMINUM WHEEL SPACER**

Note:

1. Material: Aluminum 6061.

2. Finish: Color Anodized.

WUXI TONGBAO INT' L CO.,LTD. NO.8 JIEFANG NORTH RD. WUXI CHINA