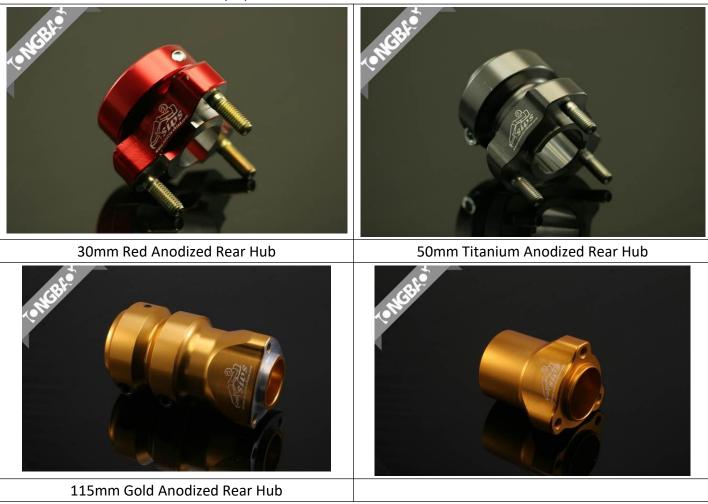

#### **ALUMINUM REAR HUB**

Note:

- 1. Material: Aluminum 6061-T6.
- 2. Surface Finish: Color Anodized (\*1).