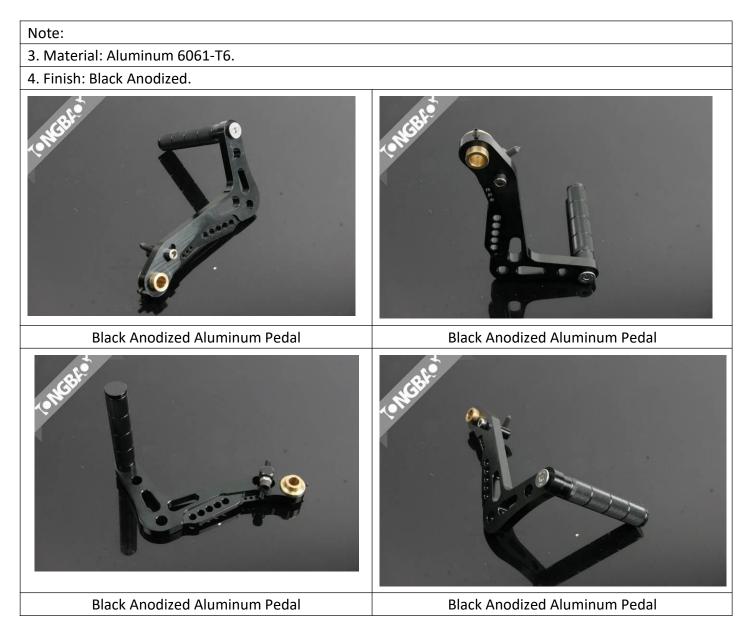

| Color Anodized Aluminum Support |





#### **CLAMPS EXHAUST SUPPORT**

| Item No.                    | Description                           |
|-----------------------------|---------------------------------------|
| 1                           | Zinc Plated Clamps Exhaust Support    |
| Note:                       |                                       |
| 1. Material: Cradle Steel.  |                                       |
| 2. Finish: Zinc Plated.     |                                       |
| 3. Accessories: Two Springs |                                       |
|                             |                                       |
| Support Clamps Exhaust Su   | ipport Support Clamps Exhaust Support |





#### **ALUMINUM PEDAL**







#### **DELUXE CHAIN BREAKER TOOL**

| Item No.             | Description                   |  |  |
|----------------------|-------------------------------|--|--|
| 1                    | 219 Deluxe Chain Breaker Tool |  |  |
| 2                    | 35 Deluxe Chain Breaker Tool  |  |  |
| Notes:               |                               |  |  |
| 1. Material: Steel   |                               |  |  |
| To HEadles           |                               |  |  |
| Deluxe Chain Breaker | Deluxe Chain Breaker          |  |  |
| THERE                |                               |  |  |
| Deluxe Chain Breaker | Deluxe Chain Breaker          |  |  |





#### **GO KART SPINDLE**







#### **GO KART PEDAL SET**

Notes:

- 1. Material: Aluminum 6061-T6
- 2. Surface Finish: Co