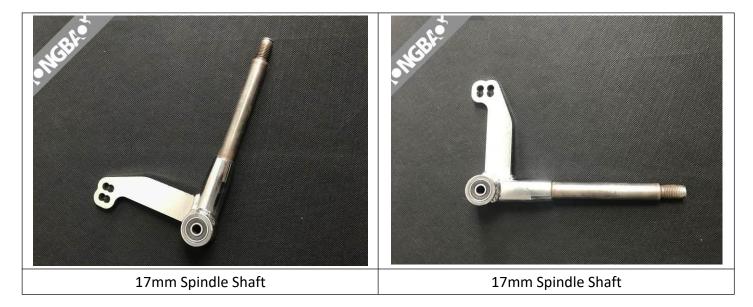

port Clamps Exhaust Su   | ipport Support Clamps Exhaust Support |





#### **ALUMINUM PEDAL**







#### **DELUXE CHAIN BREAKER TOOL**

| Item No.             | Description                   |  |  |
|----------------------|-------------------------------|--|--|
| 1                    | 219 Deluxe Chain Breaker Tool |  |  |
| 2                    | 35 Deluxe Chain Breaker Tool  |  |  |
| Notes:               |                               |  |  |
| 1. Material: Steel   |                               |  |  |
| To HEadles           |                               |  |  |
| Deluxe Chain Breaker | Deluxe Chain Breaker          |  |  |
| THERE                |                               |  |  |
| Deluxe Chain Breaker | Deluxe Chain Breaker          |  |  |





#### **GO KART SPINDLE**







#### **GO KART PEDAL SET**

Notes:

- 1. Material: Aluminum 6061-T6
- 2. Surface Finish: Color Anodized.









#### **SUPPORT FOR WATER PUMP**

 Notes:

 1. Material: Aluminum 6061-T6

 2. Surface Finish: Color Anodized

 Image: Color Anodized Support For Water Pump

 Gold Anodized Support For Water Pump





#### **AXLE KITS**







#### **CLUTCH**

Note: 1. Customized specification is available. -----TONGBAOY TONGBAOY 10T Clutch 10T Clutch Dry Clutch Series **Dry Clutch Series** 





## Seat

| Part No. | A (cm) | B (cm) | C (cm) | Picture |
|----------|--------|--------|--------|---------|
| Туре А   | 37.50  | 34.50  | 42.00  |         |
| Туре В   | 38.00  | 35.00  | 45.50  |         |
| Туре С   | 39.50  | 36.00  | 47.00  | 2018-   |
|          |        |        |        |