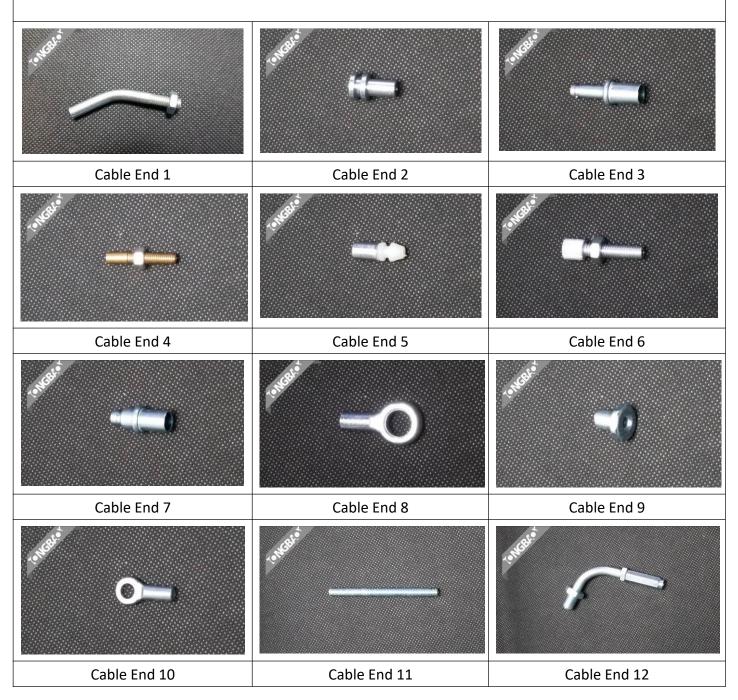

#### CABLE

| Note:                                                                                                                                                                                                                                                                                                                                                                                                                                                                                                                                                                                                                                                                                                                                                                                                                                                                                                                                                                                                                                                                                                                                                                                                                                                                                                                                                                                                                                                                                                                                                                                                                                                                                                                                                                                                                                                                              | Note:                |                     |  |
|------------------------------------------------------------------------------------------------------------------------------------------------------------------------------------------------------------------------------------------------------------------------------------------------------------------------------------------------------------------------------------------------------------------------------------------------------------------------------------------------------------------------------------------------------------------------------------------------------------------------------------------------------------------------------------------------------------------------------------------------------------------------------------------------------------------------------------------------------------------------------------------------------------------------------------------------------------------------------------------------------------------------------------------------------------------------------------------------------------------------------------------------------------------------------------------------------------------------------------------------------------------------------------------------------------------------------------------------------------------------------------------------------------------------------------------------------------------------------------------------------------------------------------------------------------------------------------------------------------------------------------------------------------------------------------------------------------------------------------------------------------------------------------------------------------------------------------------------------------------------------------|----------------------|---------------------|--|
| 1. The Material Of Cable: Carbon Steel And Zinc Plated.                                                                                                                                                                                                                                                                                                                                                                                                                                                                                                                                                                                                                                                                                                                                                                                                                                                                                                                                                                                                                                                                                                                                                                                                                                                                                                                                                                                                                                                                                                                                                                                                                                                                                                                                                                                                                            |                      |                     |  |
| 2. The Material of Head: Zinc Alloy.                                                                                                                                                                                                                                                                                                                                                                                                                                                                                                                                                                                                                                                                                                                                                                                                                                                                                                                                                                                                                                                                                                                                                                                                                                                                                                                                                                                                                                                                                                                                                                                                                                                                                                                                                                                                                                               |                      |                     |  |
| eventer and a second seco | THERE A              | THERE               |  |
| Ball Head Cable                                                                                                                                                                                                                                                                                                                                                                                                                                                                                                                                                                                                                                                                                                                                                                                                                                                                                                                                                                                                                                                                                                                                                                                                                                                                                                                                                                                                                                                                                                                                                                                                                                                                                                                                                                                                                                                                    | Cylinder Head Cable  | Cylinder Head Cable |  |
| enteste                                                                                                                                                                                                                                                                                                                                                                                                                                                                                                                                                                                                                                                                                                                                                                                                                                                                                                                                                                                                                                                                                                                                                                                                                                                                                                                                                                                                                                                                                                                                                                                                                                                                                                                                                                                                                                                                            | Torteaster           | Toteste             |  |
| Cable With Cover                                                                                                                                                                                                                                                                                                                                                                                                                                                                                                                                                                                                                                                                                                                                                                                                                                                                                                                                                                                                                                                                                                                                                                                                                                                                                                                                                                                                                                                                                                                                                                                                                                                                                                                                                                                                                                                                   | Cable with connector | Cable Cover         |  |

## **Different Ends For Cable**