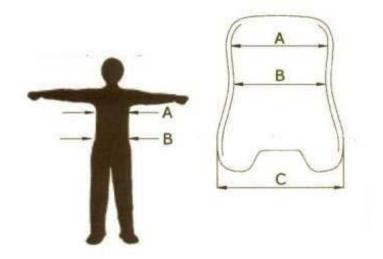

## Seat

| Part No. | A (cm) | B (cm) | C (cm) | Picture |
|----------|--------|--------|--------|---------|
| Туре А   | 37.50  | 34.50  | 42.00  |         |
| Туре В   | 38.00  | 35.00  | 45.50  |         |
| Туре С   | 39.50  | 36.00  | 47.00  | 2018-   |
|          |        |        |        |         |
| Type D   | 37.00  | 33.50  | 41.00  |         |
| Type E   | 40.5   | 35.5   | 43.50  |         |

How to chose the size of the seat you want: