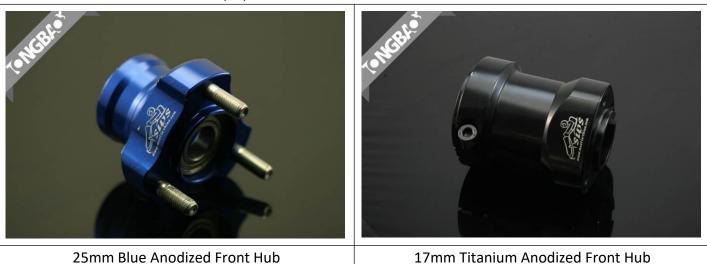

#### **ALUMINUM FRONT HUB**

Note:

1. Material: Aluminum 6061-T6.

2. Surface Finish: Color Anodized (\*1).

WUXI TONGBAO INT'L CO.,LTD. NO.8 JIEFANG NORTH RD. WUXI CHINA