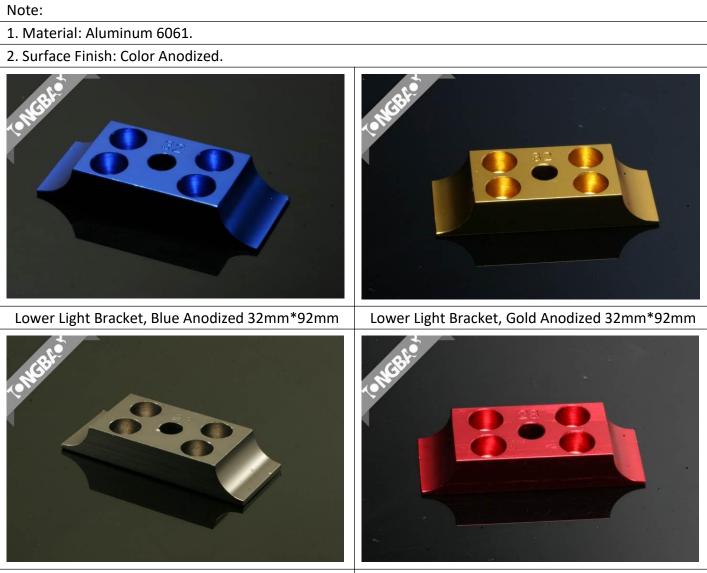

## **LOWER LIGHT BRACKET**

Lower Light Bracket, Titan Anodized 28mm\*92mm

Lower Light Bracket, Red Anodized 28mm\*92mm