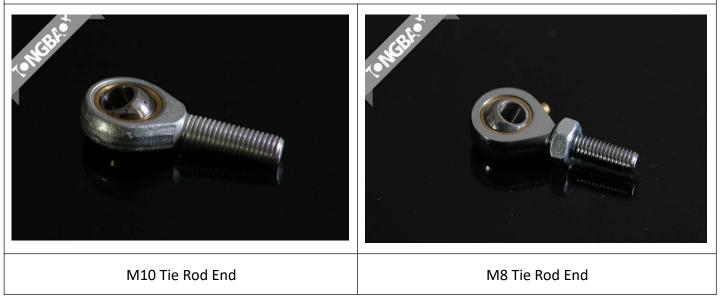

# **TIE ROD END**

Note:

1. Material For Inner Ring: Bearing Steel.

- 2. Surface Finish: Chrome Plated.
- 3. Inner Ring Turn Freely After Assembled.