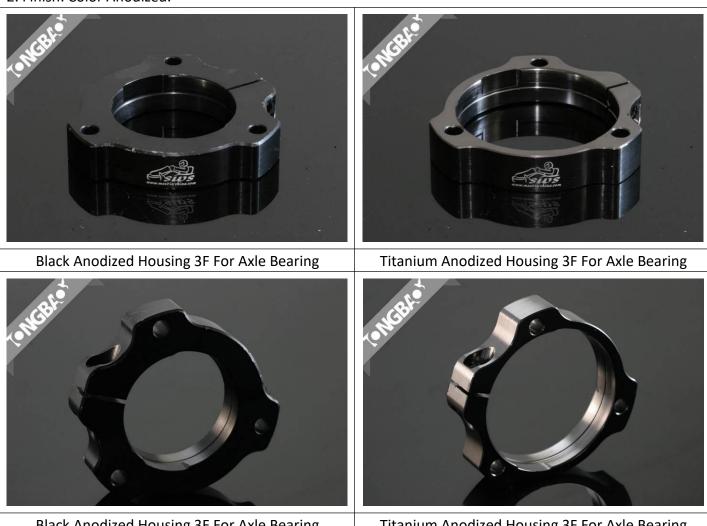

#### **HOUSING 3F FOR AXLE BEARING**

Note:

- 1. Material: Aluminum 6061-T6.
- 2. Finish: Color Anodized.

Black Anodized Housing 3F For Axle Bearing

Titanium Anodized Housing 3F For Axle Bearing