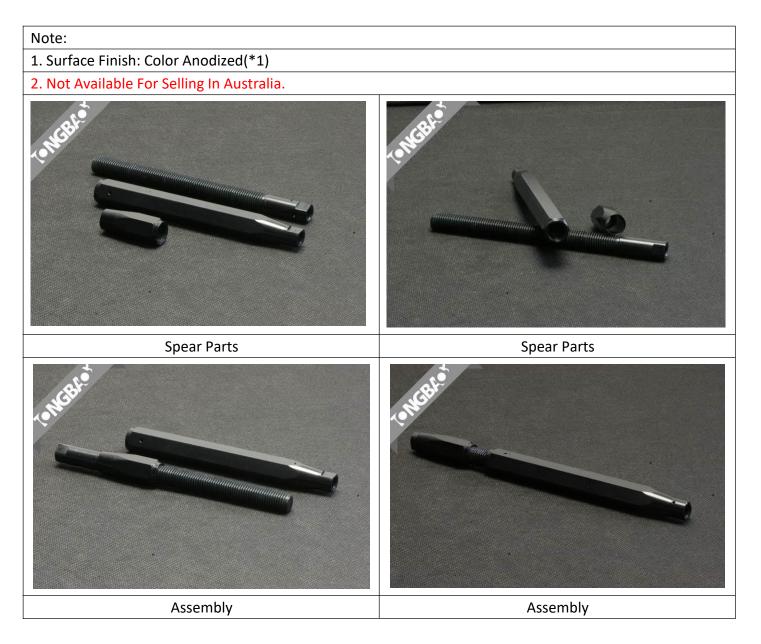

|  |  |  |
| TB0602-1 | The cores and spokes are made of cold steel, with polyurethane form and red artificial leather covered in the circle.                              |  |  |  |







WUXI TONGBAO INT'L CO., LTD. NO.8 JIEFANG NORTH RD. WUXI CHINA





## **HUB FOR STEERING WHEEL**







## **LOWER LIGHT BRACKET**



Lower Light Bracket, Titan Anodized 28mm\*92mm

Lower Light Bracket, Red Anodized 28mm\*92mm





## LOWER STANDARD BRACKET







## **ALUMINUM ROUND TIE ROD**

- 1. Material: Aluminum 6061.
- 2. Finish: Color Anodized.







#### **ALUMINUM HEX TIE ROD**

- 1. Material: Aluminum 6061.
- 2. Finish: Color Anodized.







### **ALUMINUM SPECIAL TIE ROD**

- 1. Material: Aluminum 6061.
- 2. Finish: Color Anodized.







# **ADJUSTABLE TIE ROD**







# **TIE ROD END**

Note:

1. Material For Inner Ring: Bearing Steel.

- 2. Surface Finish: Chrome Plated.
- 3. Inner Ring Turn Freely After Assembled.







## **AXLE COLLAR WITH KEYWAY**







## **ALUMINUM COUNTERSUNK WASHER**

| Note:                       |                     |                |  |  |
|-----------------------------|---------------------|----------------|--|--|
| 1. Material: Aluminum 6061. |                     |                |  |  |
| 2. Finish: Color Anodized.  |                     |                |  |  |
| Te Madre                    | Takesto             | takeste        |  |  |
| 34mm*8mm*4.5mm              | 19mm*8mm*5.5        | 18mm*6mm*4.5mm |  |  |
| THURSHORD                   | Tellegie            | Testeade       |  |  |
| Color Anodized