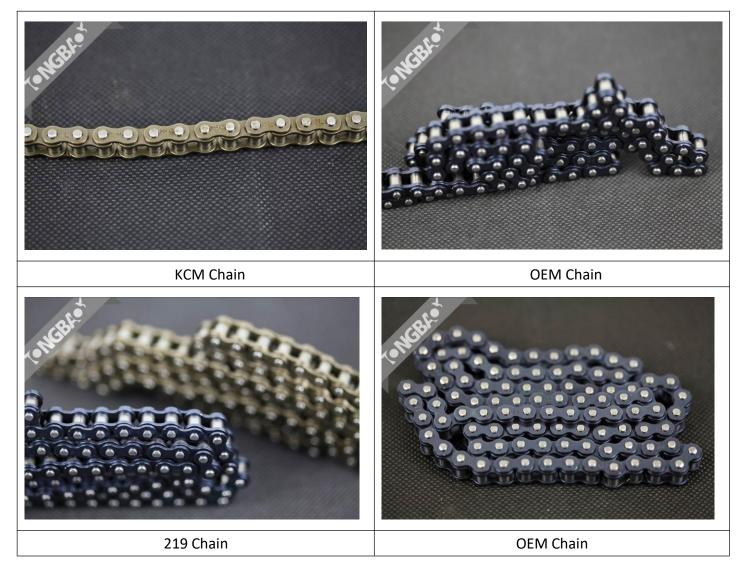

|
| Sproc                | ket Guard(Dia.209mm)      |         | Sprocket Guard(Dia.230mm)       |





## **X30 ENGINE SPROCKET**

Note:

1.Material: Alloy Steel.

2. Surface Finish: Black Oxide (SP.).

3. Extremely Strong Treatment.

4. One Set Include One Sprocket Plus Four High Grade Screws.







#### **#428 PITCH SPROCKET**

Note:

- 1. Split In Half.
- 2. Surface Finish for Steel #428 Sprocket: Zinc Plated (\*4).
- 3. Surface Finish For #428 7075-T6 Aluminum Sprocket: Color Anodized (\*1).
- 4. MOQ: 50pcs Per Each Teeth







#### **SPLIT STEEL SPROCKET PITCH 428**

Note:

- 1. Material: ANSI 1045.
- 2. Surface Finish: Zinc Plated (\*4).
- 3. Split In Half.
- 4. MOQ: 100pcs Per Each Size







#### **ENGINE SPROCKET PITCH 428**







#### **219H KART CHAIN**







#### CABLE

| Note: