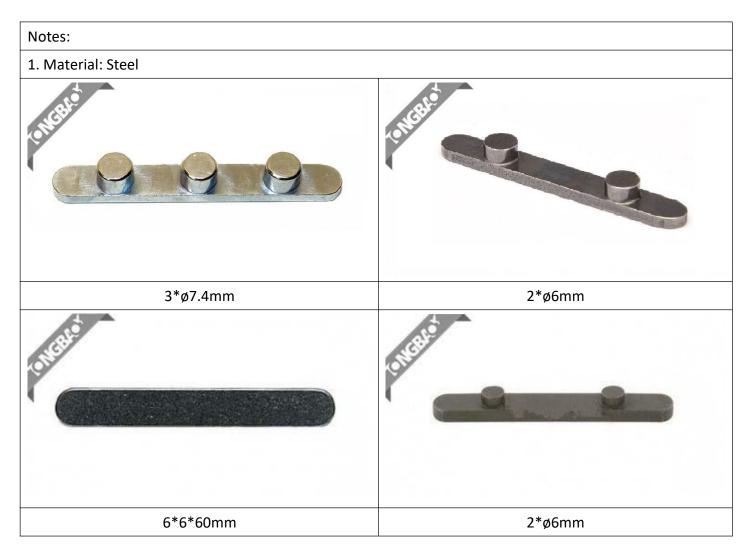

| 35 Deluxe Chain Breaker Tool  |  |  |
| Notes:               |                               |  |  |
| 1. Material: Steel   |                               |  |  |
| To HEadles           |                               |  |  |
| Deluxe Chain Breaker | Deluxe Chain Breaker          |  |  |
| THERE                |                               |  |  |
| Deluxe Chain Breaker | Deluxe Chain Breaker          |  |  |





#### **GO KART SPINDLE**







#### **GO KART PEDAL SET**

Notes:

- 1. Material: Aluminum 6061-T6
- 2. Surface Finish: Color Anodized.









#### **SUPPORT FOR WATER PUMP**

 Notes:

 1. Material: Aluminum 6061-T6

 2. Surface Finish: Color Anodized

 Image: Color Anodized Support For Water Pump

 Gold Anodized Support For Water Pump





#### **AXLE KITS**







#### **CLUTCH**

Note: 1. Customized specification is available. -----TONGBAOY TONGBAOY 10T Clutch 10T Clutch Dry Clutch Series **Dry Clutch Series** 





## Seat

| Part No. | A (cm) | B (cm) | C (cm) | Picture |
|----------|--------|--------|--------|---------|
| Туре А   | 37.50  | 34.50  | 42.00  |         |
| Туре В   | 38.00  | 35.00  | 45.50  |         |
| Туре С   | 39.50  | 36.00  | 47.00  | 2018-   |
|          |        |        |        |         |
| Type D   | 37.00  | 33.50  | 41.00  |         |
| Type E   | 40.5   | 35.5   | 43.50  |         |





How to chose the size of the seat you want:







#### **STEERING WHEEL**

| Item No. | Description