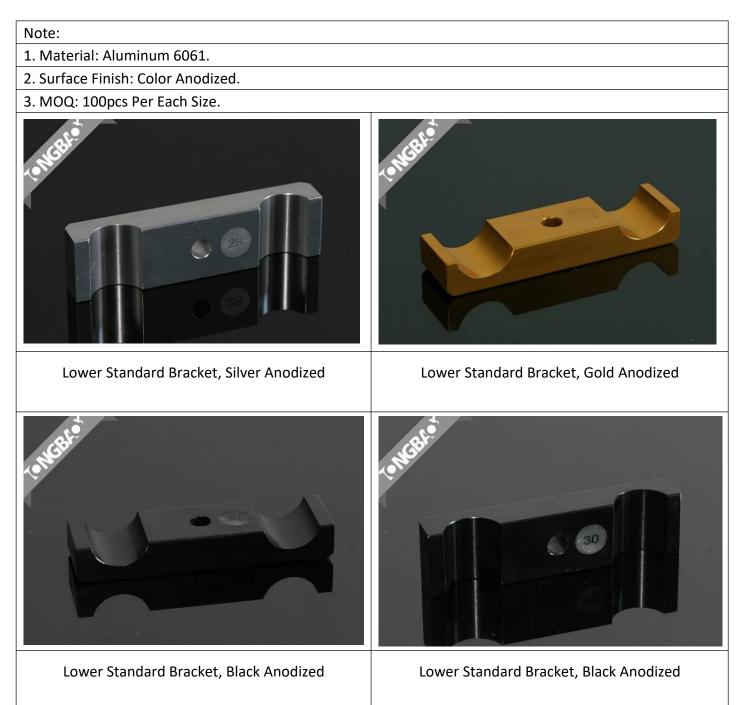

|  |  |  |
| TB0601   | The butterfly steering wheel design evolved from actual track experience.                                                                          |  |  |  |
|          | The butterfly also features polyurethane form grips to resist fuels and lubricants.                                                                |  |  |  |
| TB0602-1 | The cores and spokes are made of cold steel, with polyurethane form and red artificial leather covered in the circle.                              |  |  |  |







WUXI TONGBAO INT'L CO., LTD. NO.8 JIEFANG NORTH RD. WUXI CHINA





## **HUB FOR STEERING WHEEL**







## **LOWER LIGHT BRACKET**



Lower Light Bracket, Titan Anodized 28mm\*92mm

Lower Light Bracket, Red Anodized 28mm\*92mm





## LOWER STANDARD BRACKET







## **ALUMINUM ROUND TIE ROD**

- 1. Material: Aluminum 6061.
- 2. Finish: Color Anodized.







#### **ALUMINUM HEX TIE ROD**

- 1. Material: Aluminum 6061.
- 2. Finish: Color Anodized.







### **ALUMINUM SPECIAL TIE ROD**

- 1. Material: Aluminum 6061.
- 2. Finish: Color Anodized.







# **ADJUSTABLE TIE ROD**







# **TIE ROD END**

Note:

1. Material For Inner Ring: Bearing Steel.

- 2. Surface Finish: Chrome Plated.
- 3. Inner Ring Turn Freely After Assembled.







## **AXLE COLLAR WITH KEYWAY**







## **ALUMINUM COUNTERSUNK WASHER**

| Note:                       |                     |                |  |  |
|-----------------------------|---------------------|----------------|--|--|
| 1. Material: Aluminum 6061. |                     |                |  |  |
| 2.