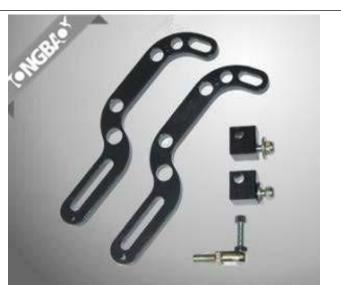

## **LOWER LIGHT BRACKET**

Lower Light Bracket, Titan Anodized 28mm\*92mm

Lower Light Bracket, Red Anodized 28mm\*92mm

## LOWER STANDARD BRACKET