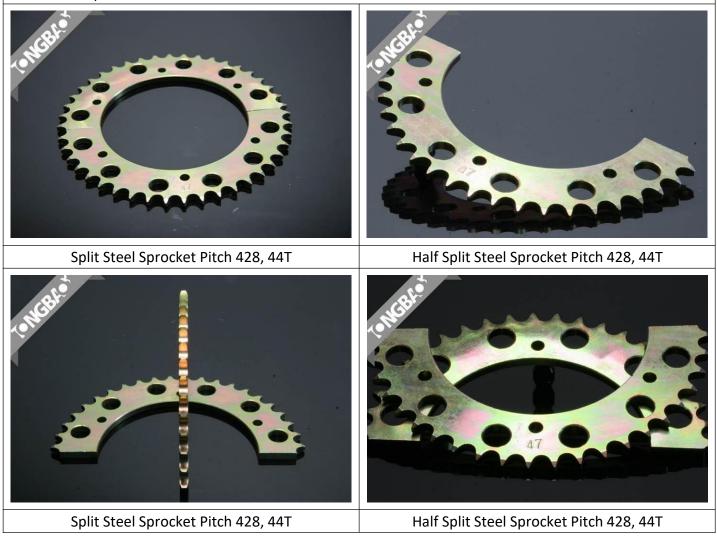

#### **#428 PITCH SPROCKET**

Note:

- 1. Split In Half.
- 2. Surface Finish for Steel #428 Sprocket: Zinc Plated (\*4).
- 3. Surface Finish For #428 7075-T6 Aluminum Sprocket: Color Anodized (\*1).
- 4. MOQ: 50pcs Per Each Teeth

#### **SPLIT STEEL SPROCKET PITCH 428**

Note:

- 1. Material: ANSI 1045.
- 2. Surface Finish: Zinc Plated (\*4).
- 3. Split In Half.
- 4. MOQ: 100pcs Per Each Size