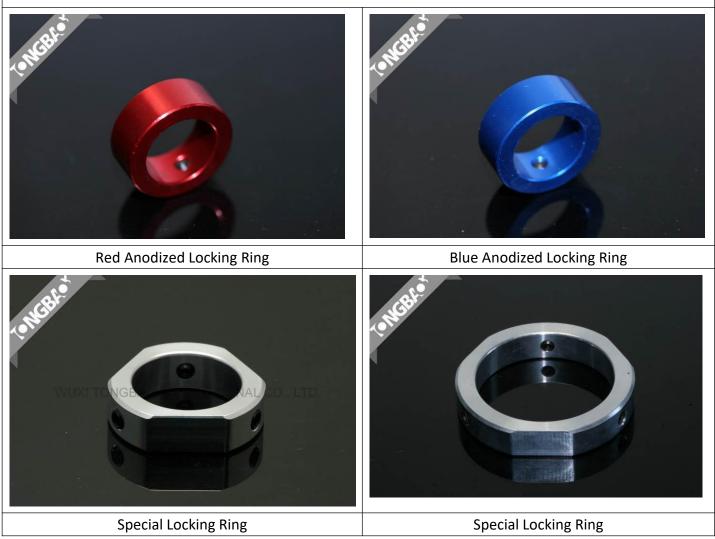

|





## SCREW



- 1. Material: Carbon Steel.
- 2. Extremely Strong Treatment.
- 3. Surface Finish: Black Oxide Or Zinc Plated (\*4).



TB438



Screws



## **LOCKING RING**

- 1. Material: Aluminum 6061.
- 2. Surface Finish: Color Anodized.







#### **SUNDRY SPRINGS**







## NUT







# BOLT







#### Bush







# **REAR AXLE**



Rear Axle TB106,Length 1040mm,Outer Diameter 50mm,Thickness 2mm,Hard(B)











#### **ALUMINUM WHEEL**







## **MAGNESIUM WHEEL**







## **Brake Pad Set**

#### Note:

- 1. Material: Ceramic, Semi-Metal and Metal.
- 2. Location: Front&Rear.
- 3. Brake System: GRL.
- 4. Packing: One Set Per Small Box.



Ceramic Brake Pad Set

Semi-Metal Brake Pad Set





#### Notes:

#### \*1: Color Option

| Maize Gold   | Vermilion Red   |  |
|--------------|-----------------|--|
| Olive Green  | Gentian Blue    |  |
| Signal Black | Metallic Silver |  |

\*2: Hard Anodize Color.



\*3: The oxide Film of the hard anodize:

Thickness 30um-40um.

Hardness is 400HV Min.

\*4: Environmental protec