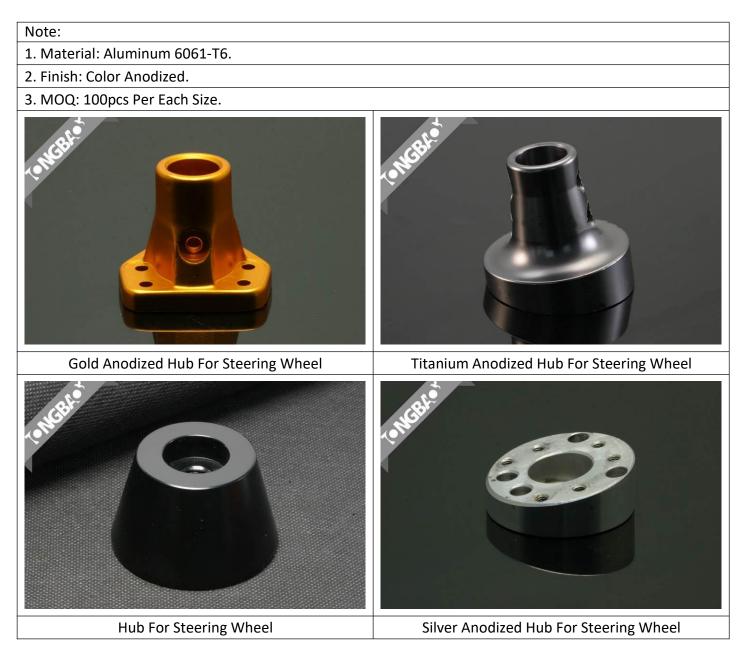

|  |  |
|          | Red/black artificial leather covered in the circle.                                                                                                |  |  |  |
| TB0601   | The butterfly steering wheel design evolved from actual track experience.                                                                          |  |  |  |
|          | The butterfly also features polyurethane form grips to resist fuels and lubricants.                                                                |  |  |  |
| TB0602-1 | The cores and spokes are made of cold steel, with polyurethane form and red artificial leather covered in the circle.                              |  |  |  |







WUXI TONGBAO INT'L CO., LTD. NO.8 JIEFANG NORTH RD. WUXI CHINA





## **HUB FOR STEERING WHEEL**







## **LOWER LIGHT BRACKET**



Lower Light Bracket, Titan Anodized 28mm\*92mm

Lower Light Bracket, Red Anodized 28mm\*92mm





## LOWER STANDARD BRACKET







## **ALUMINUM ROUND TIE ROD**

- 1. Material: Aluminum 6061.
- 2. Finish: Color Anodized.







#### **ALUMINUM HEX TIE ROD**

- 1. Material: Aluminum 6061.
- 2. Finish: Color Anodized.







### **ALUMINUM SPECIAL TIE ROD**

- 1. Material: Aluminum 6061.
- 2. Finish: Color Anodized.







# **ADJUSTABLE TIE ROD**







# **TIE ROD END**

Note:

1. Material For Inner Ring: Bearing Steel.

- 2. Surface Finish: Chrome Plated.
- 3. Inner Ring Turn Freely After Assembled.







## **AXLE COLLAR WITH KEYWAY**







## **ALUMINUM COUNTERSUNK WASHER**

| Note:                       |                     |                |  |