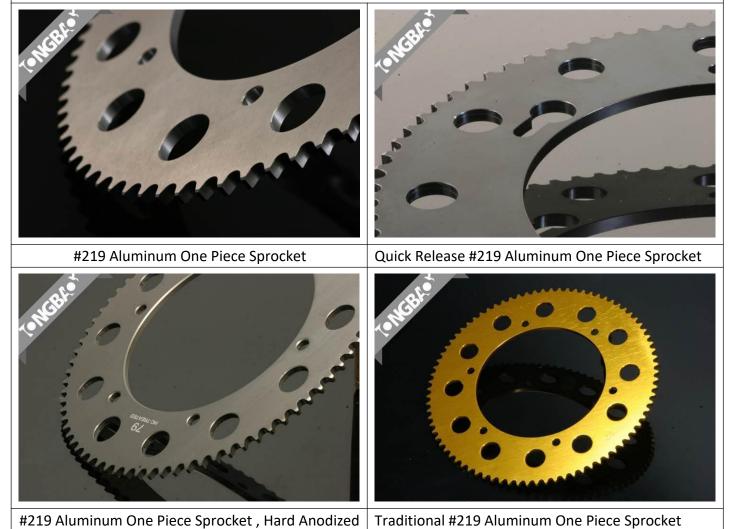

## ALUMINUM 6061-T6 #219 PITCH KART SPROCKET

| Description                                      | Size    | Color                          |
|--------------------------------------------------|---------|--------------------------------|
| Traditional #219 Aluminum One Piece Sprocket     | 63T-97T | Black/Blue/Gold/Red/Silver(*1) |
| #219 Aluminum One Piece Sprocket , Hard Anodized | 63T-97T | Nature Color(*2)               |
| Quick Release #219 Aluminum One Piece Sprocket   | 63T-97T | Black/Blue/Gold/Red/Silver(*1) |
|                                                  | •       |                                |

Note:

1. The Oxide Film Thickness Of #219 Aluminum One Piece Sprocket , Hard Anodized:30um-40um.(\*3)