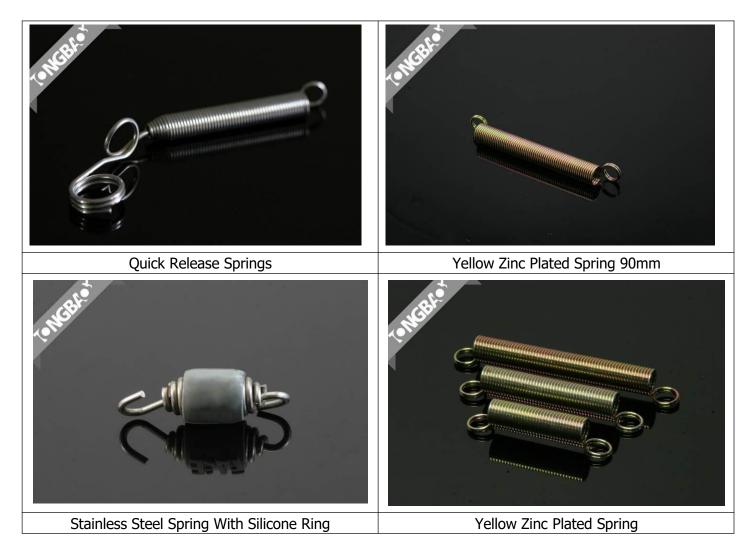

|





## SCREW



- 1. Material: Carbon Steel.
- 2. Extremely Strong Treatment.
- 3. Surface Finish: Black Oxide Or Zinc Plated (\*4).



TB438



Screws



## **LOCKING RING**

- 1. Material: Aluminum 6061.
- 2. Surface Finish: Color Anodized.







#### **SUNDRY SPRINGS**







## NUT







# BOLT







#### Bush







# **REAR AXLE**



Rear Axle TB106,Length 1040mm,Outer Diameter 50mm,Thickness 2mm,Hard(B)











#### **ALUMINUM WHEEL**







## **MAGNESIUM WHEEL**







## **Brake Pad Set**

#### Note:

- 1. Material: Ceramic, Semi-Metal and Metal.
- 2. Location: Front&Rear.
- 3. Brake System: GRL.
- 4. Packing: One Set Per Small Box.



Ceramic Brake Pad Set

Semi-Metal Brake Pad Set





#### Notes:

#### \*1: Color Option

| Maize Gold   | Vermilion Red   |  |
|--------------|-----------------|--|
| Olive Green  | Gentian Blue    |  |
| Signal Black | Metallic Silver |  |

\*2: Hard Anodize Color.



\*3: The oxide Film of the hard anodize:

Thickness 30um-40um.

Hardness is 400HV Min.

\*4: Environmental protection galvanization.

WUXI TONGB