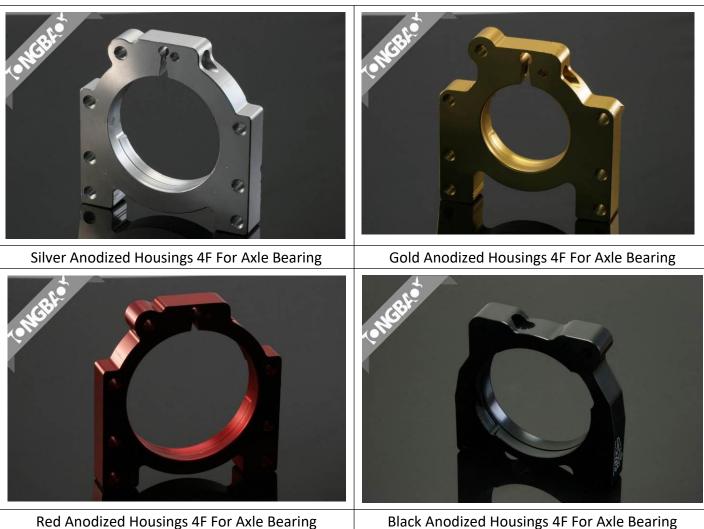

#### **HOUSING 4F FOR AXLE BEARING**

Note:

- 1. Material: Aluminum 6061-T6.
- 2. Finish: Color Anodized.