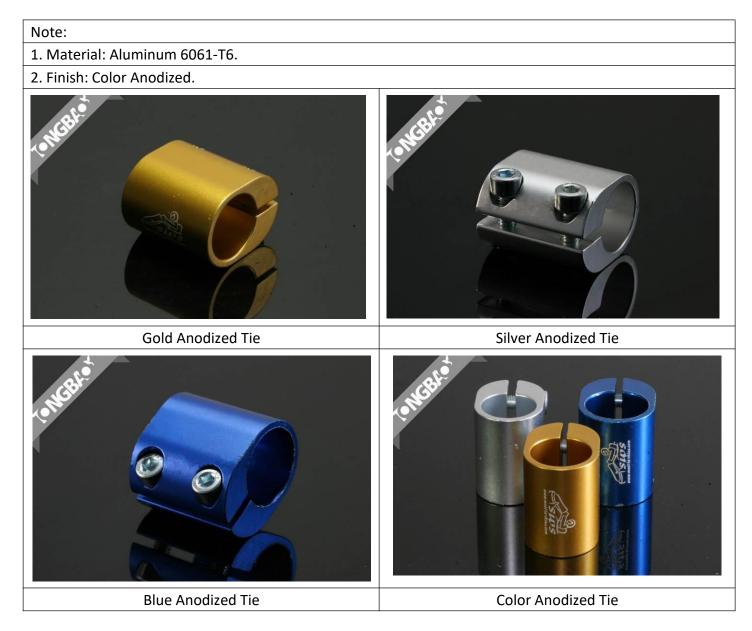

erhead Screw For Accelerator Cable





#### CARRIER

Note:

- 1. Material: Aluminum 6061-T6.
- 2. Surface Finish: Color Anodized.



Sprocket Carrier

Sprocket Carrier





#### **ALUMINUM REAR HUB**

Note:

- 1. Material: Aluminum 6061-T6.
- 2. Surface Finish: Color Anodized (\*1).







#### **ALUMINUM FRONT HUB**

Note:

1. Material: Aluminum 6061-T6.

2. Surface Finish: Color Anodized (\*1).



WUXI TONGBAO INT'L CO.,LTD. NO.8 JIEFANG NORTH RD. WUXI CHINA





#### **HOUSING 3F FOR AXLE BEARING**

Note:

- 1. Material: Aluminum 6061-T6.
- 2. Finish: Color Anodized.



Black Anodized Housing 3F For Axle Bearing

Titanium Anodized Housing 3F For Axle Bearing





#### **HOUSING 4F FOR AXLE BEARING**

Note:

- 1. Material: Aluminum 6061-T6.
- 2. Finish: Color Anodized.







#### TIE







#### **ALUMINUM SUPPORT**

| Note: