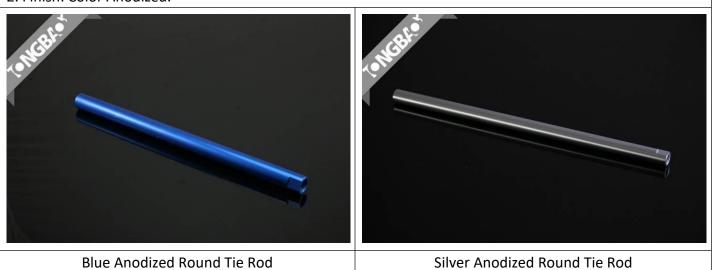

## **ALUMINUM ROUND TIE ROD**

- 1. Material: Aluminum 6061.
- 2. Finish: Color Anodized.