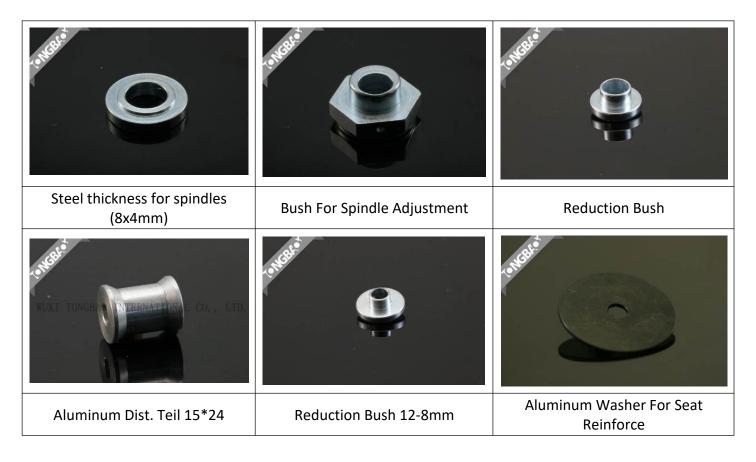

### **ALUMINUM SPECIAL TIE ROD**

- 1. Material: Aluminum 6061.
- 2. Finish: Color Anodized.