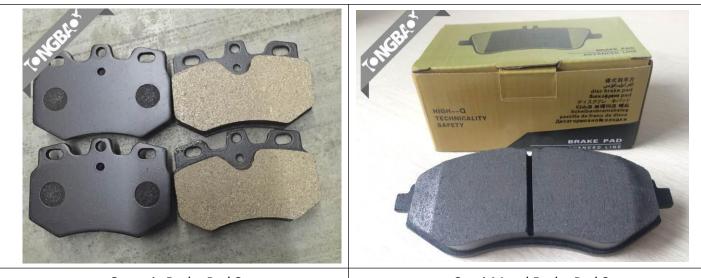

## **ALUMINUM WHEEL SPACER**

Note:

1. Material: Aluminum 6061.

2. Finish: Color Anodized.

WUXI TONGBAO INT' L CO.,LTD. NO.8 JIEFANG NORTH RD. WUXI CHINA