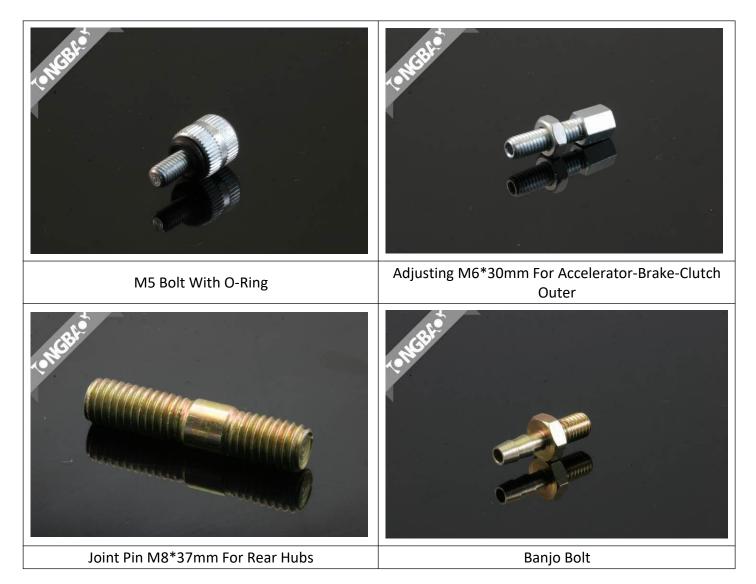

#### **ALUMINUM HEX TIE ROD**

- 1. Material: Aluminum 6061.
- 2. Finish: Color Anodized.