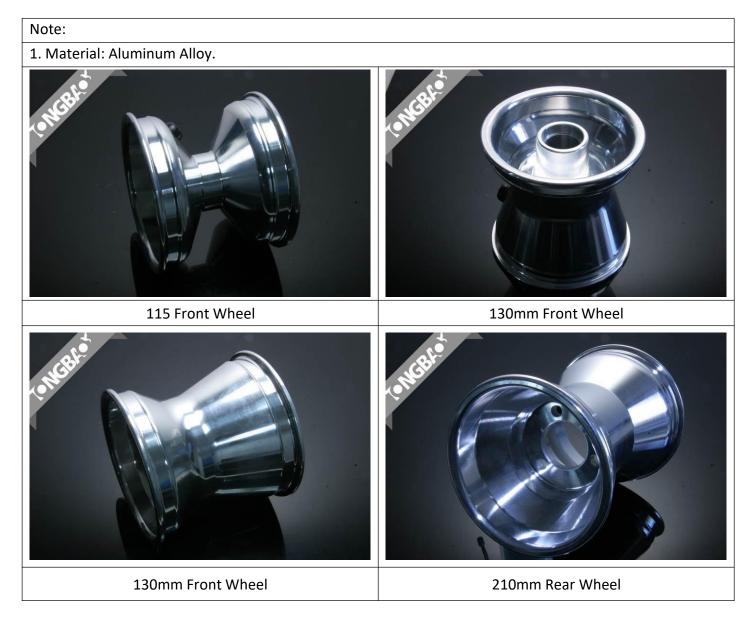

|





## SCREW



- 1. Material: Carbon Steel.
- 2. Extremely Strong Treatment.
- 3. Surface Finish: Black Oxide Or Zinc Plated (\*4).



TB438



Screws



## **LOCKING RING**

- 1. Material: Aluminum 6061.
- 2. Surface Finish: Color Anodized.







#### **SUNDRY SPRINGS**







## NUT







# BOLT







#### Bush







# **REAR AXLE**



Rear Axle TB106,Length 1040mm,Outer Diameter 50mm,Thickness 2mm,Hard(B)











#### **ALUMINUM WHEEL**







## **MAGNESIUM WHEEL**







## **Brake Pad Set**

#### Note:

- 1. Material: Ceramic, Semi-Metal and Metal.
- 2. Location: Front&Rear.
- 3. Brake System: GRL.
- 4. Packing: One Set Per Small Box.



Ceramic Brake Pad Set

Semi-Metal Brake Pad Set





#### Notes:

#### \*1: Color Option

| Maize Gold   | Vermilion Red   |  |
|--------------|-----------------|--|
| Olive Green  | Gentian Blue    |  |
| Signal Black | Metallic Silver |  |

\*2: Hard Anodize Color.



\*3: The oxide Film of the hard anodize:

Thickness 30um-40um.

Hardness is 400HV Min.

\*4: Environmental protection galvanization.

WUXI TONGBAO INT' L CO.,LTD. NO.8 JIEFANG NORTH RD. WUXI CHINA





#### **FIND US**



Email:

Sales:Ms. Shirley Liu,

sales@tongbaokarting

Technical Support: Mr. Jack Liu,

#### tech.su