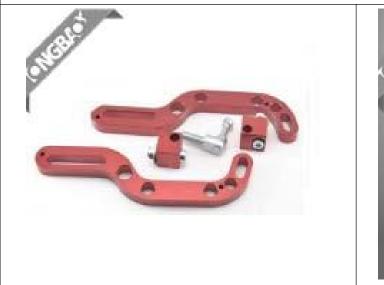

## **ALUMINUM ROUND TIE ROD**

- 1. Material: Aluminum 6061.
- 2. Finish: Color Anodized.

#### **ALUMINUM HEX TIE ROD**

- 1. Material: Aluminum 6061.
- 2. Finish: Color Anodized.

### **ALUMINUM SPECIAL TIE ROD**

- 1. Material: Aluminum 6061.
- 2. Finish: Color Anodized.