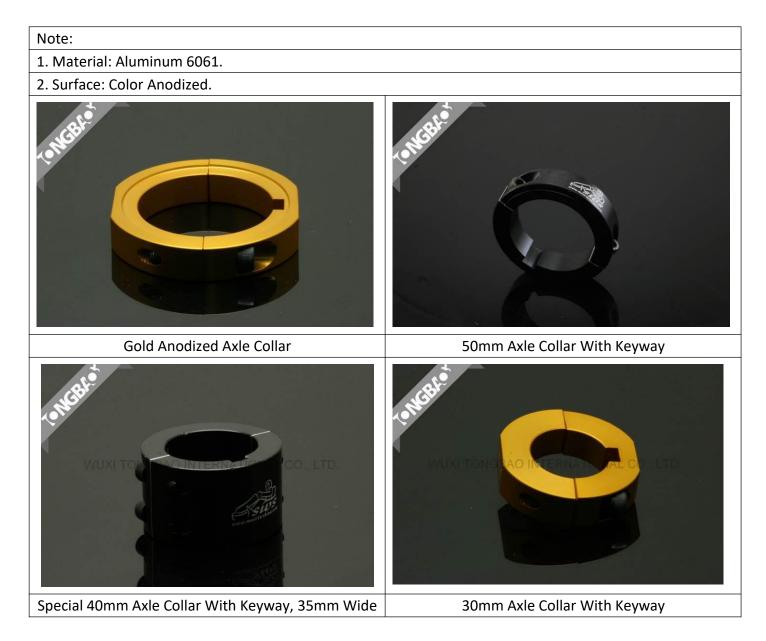

|  |  |  |







WUXI TONGBAO INT'L CO., LTD. NO.8 JIEFANG NORTH RD. WUXI CHINA





## **HUB FOR STEERING WHEEL**







## **LOWER LIGHT BRACKET**



Lower Light Bracket, Titan Anodized 28mm\*92mm

Lower Light Bracket, Red Anodized 28mm\*92mm





## LOWER STANDARD BRACKET







## **ALUMINUM ROUND TIE ROD**

- 1. Material: Aluminum 6061.
- 2. Finish: Color Anodized.







#### **ALUMINUM HEX TIE ROD**

- 1. Material: Aluminum 6061.
- 2. Finish: Color Anodized.







### **ALUMINUM SPECIAL TIE ROD**

- 1. Material: Aluminum 6061.
- 2. Finish: Color Anodized.







# **ADJUSTABLE TIE ROD**







# **TIE ROD END**

Note:

1. Material For Inner Ring: Bearing Steel.

- 2. Surface Finish: Chrome Plated.
- 3. Inner Ring Turn Freely After Assembled.







## **AXLE COLLAR WITH KEYWAY**







## **ALUMINUM COUNTERSUNK WASHER**

| Note:                       |                     |                |  |  |
|-----------------------------|---------------------|----------------|--|--|
| 1. Material: Aluminum 6061. |                     |                |  |  |
| 2. Finish: Color Anodized.  |                     |                |  |  |
| Te Madre                    | Takesto             | takeste        |  |  |
| 34mm*8mm*4.5mm              | 19mm*8mm*5.5        | 18mm*6mm*4.5mm |  |  |
| THURSHORD                   | Tellegie            | Testeade       |  |  |
| Color Anodized              | Light Blue Anodized | Black Anodized |  |  |





## **ALUMINUM WHEEL SPACER**

Note:

1. Material: Aluminum 6061.

2. Finish: Color Anodized.







WUXI TONGBAO INT' L CO.,LTD. NO.8 JIE