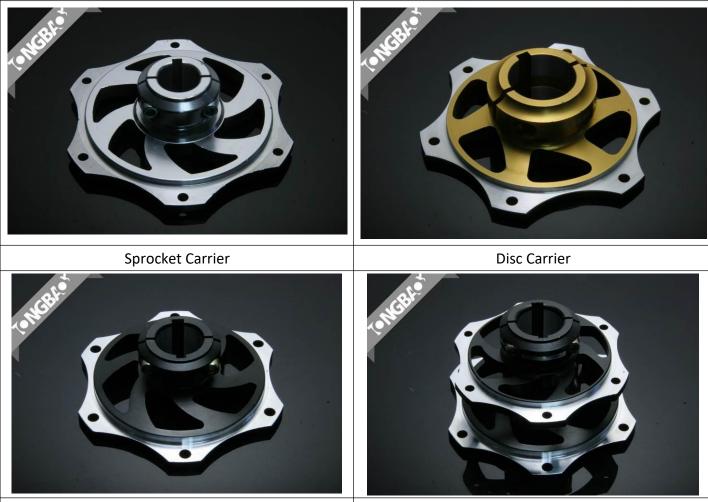

#### CARRIER

Note:

- 1. Material: Aluminum 6061-T6.
- 2. Surface Finish: Color Anodized.

Sprocket Carrier

Sprocket Carrier