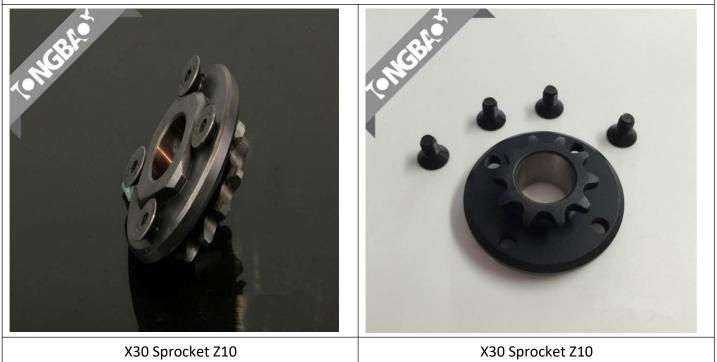

## **X30 ENGINE SPROCKET**

Note:

1.Material: Alloy Steel.

2. Surface Finish: Black Oxide (SP.).

3. Extremely Strong Treatment.

4. One Set Include One Sprocket Plus Four High Grade Screws.