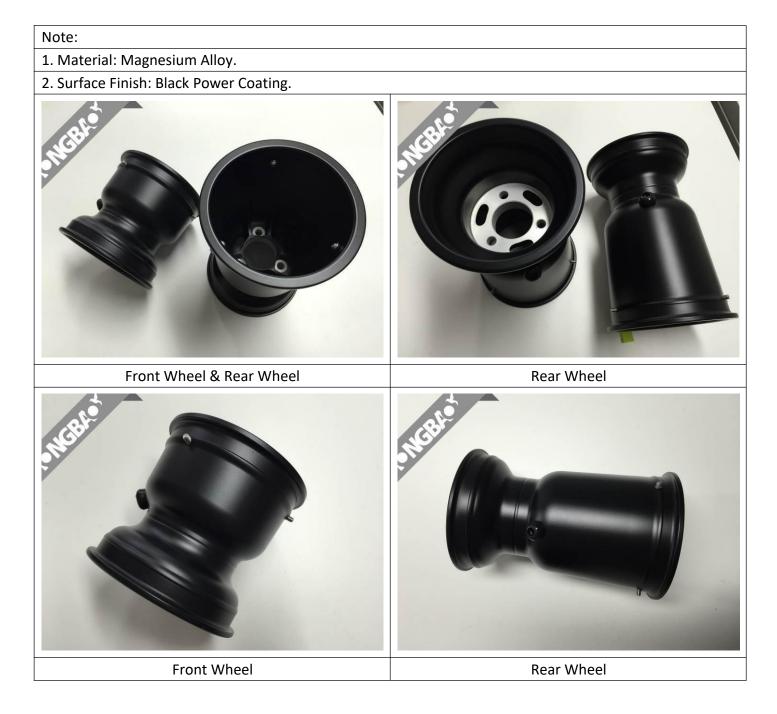

## **ALUMINUM COUNTERSUNK WASHER**

| Note:                       |                     |                |  |  |
|-----------------------------|---------------------|----------------|--|--|
| 1. Material: Aluminum 6061. |                     |                |  |  |
| 2. Finish: Color Anodized.  |                     |                |  |  |
| Te Madre                    | Takesto             | takeste        |  |  |
| 34mm*8mm*4.5mm              | 19mm*8mm*5.5        | 18mm*6mm*4.5mm |  |  |
| THURSHORD                   | Tellegie            | Testeade       |  |  |
| Color Anodized              | Light Blue Anodized | Black Anodized |  |  |